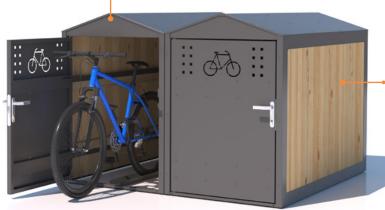

# urbanspec L-Series Bike Lockers

With clean lines, low-profile design form and customisable finishes, urbanspec Bike lockers have been developed to provide individual external storage for up to three bikes that is both secure and easy to use. Full-width hinged or sliding doors and integrated wheel trays enable bikes to be locked securely in an upright position.

An all-steel construction combines durability and style, with side panels, roof sections and sliding door frames manufactured from colour coated steel, formed as cladding cassettes and panel fixed internally for security. urbanspec steel panel cladding can be specified with hole pattern laser cut designs, graphic wraps or timber infill panel options that can help soften the built environment. All bike lockers are shipped in panel format for site assembly, facilitating installation in locations with restricted access.

Individual Lockers Providing residents with their own secure, easy-to-use individual lockers