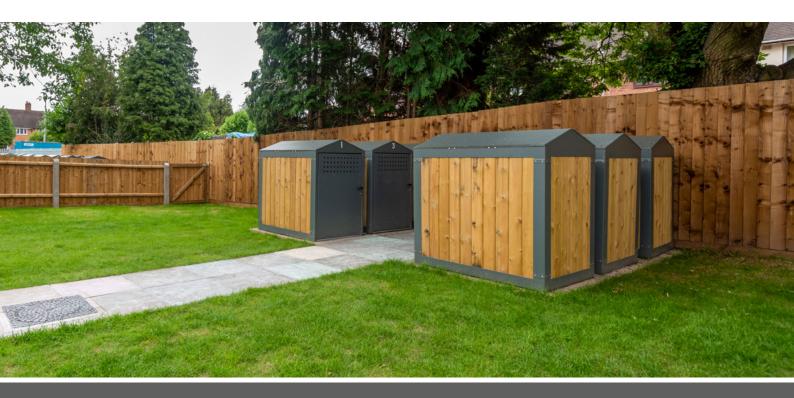

# urbanspec L-Series Bike Lockers

With clean lines, low-profile design form and customisable finishes, urbanspec Bike lockers have been developed to provide individual external storage for up to three bikes that is both secure and easy to use. Full-width hinged or sliding doors and integrated wheel trays enable bikes to be locked securely in an upright position.

Secure external storage of bikes and household items on many residential developments is integral to the street scene and the minimalist aesthetic of urbanspec bike lockers can be specified to coordinate or contrast with elements of the built environment.

An all-steel construction combines durability and style, with side panels, roof sections and sliding door frames manufactured from colour coated steel, formed as cladding cassettes and panel fixed internally for security. urbanspec steel panel cladding can be specified with hole pattern laser cut designs, graphic wraps or timber infill panel options that can help soften the built environment. All bike lockers are shipped in panel format for site assembly, facilitating installation in locations with restricted access.