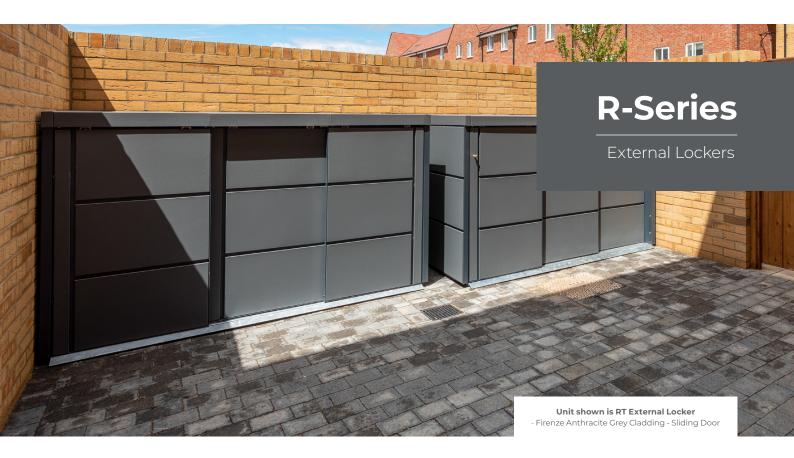

## urbanspec R-Series External Lockers offer

versatile, compact storage in easy to specify design formats. Secure external storage of household items on many residential developments is a key element of the street scene and the low-profile design minimises visual impact.

The integral sliding door panels on the side load of R-Series models, reduce the operational space requirement and ensure easy access with options for locking systems. R-Series Lockers are available in two door or three door format.

An all-steel construction combines durability and style, with side panels, roof sections and sliding door frames manufactured from colour coated steel, formed as cladding cassettes and panel fixed internally for security. Integral fixing points within the unit base frame enable ground anchors to be installed hidden from view.