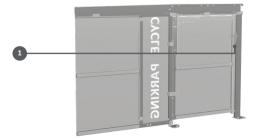

## Sold Secure SS314 Cabinet Silver

Sold Secure SS314 Cabinet Silver offers theft resistance against an enhanced tool list aimed at preventing more determined attacks. To achieve this rating the unit components must prevent entry for a 5 minute attack with heavy manual and light electrical tools such as jigsaws, cordless drills and impact drivers.

urbanspec H-Series External Storage Buildings and M-Series External Stores specified to achieve Sold Secure SS314 Cabinet Silver include the following features:

- Welded-In metal hinge shields to access door
- 2 3 4 5 6 7 8 9 Additional welded metal flange fitted to access door frame
- Welded-In manganese steel lock cover, flange and lock keep
- Welded metal anti-door removal plates to access door frame
- Additional metal security bars fitted internally to access door panel
- Steel security mesh liner panel internally to access door
- 3 star lock cylinder to the access door locking system
- Additional metal security bars fitted internally to each panel section
- Steel security mesh liner panel internally to each panel section