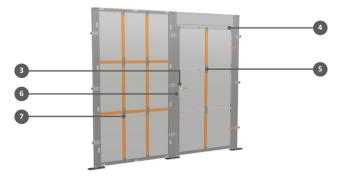

## Sold Secure SS104 Bicvcle Gold

Sold Secure SS104 Bicycle Gold offers the highest level of security with theft resistance against a specific tool list aimed at preventing dedicated attacks. To achieve this the unit components must successfully resist a 5 minute attack with medium-weight manual tools that include prybars, extension rods, cold chisels stillsons and sledgehammer.

urbanspec H-Series Bike Hub Buildings and urbanspec Bike Stores specified to achieve Sold Secure SS104 Bicycle Gold include the following features.

- Welded-In metal hinge shields to access door
  - Additional welded metal flange fitted to access door frame
- Welded-In manganese steel lock cover, flange and lock keep
- Welded metal anti-door removal plates to access door frame
- Additional metal security bars fitted internally to access door panel
- 3 star lock cylinder to the access door locking system
- Additional metal security bars fitted internally to each panel section