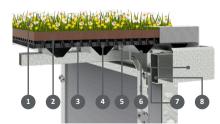

## urbanspec H-Series Green Roof System (Intensive)

- Vegetation mat pre-planted sedum and wildflower mix
- Green roof substrate blend of lightweight water retaining aggregates and composted organic material
- Drainage Reservoir System double-sided to provide drainage and water retention made from recycled plastic
- Root Membrane geotextile lining sheet preventing any damage to the waterproof liner during installation or establishment phase
- 5 Waterproof single sheet EPDM liner which is 100% synthetic and UV resistant
- Green roof structural deck constructed from full-length trapezoidal profile steel sheet with double sided zinc and paint finish
- Steel RHS eaves beam / Profiled steel fascia galvanised (optional colour powder coat) finish
- 8 Steel box profile gutter section galvanised (optional colour powder coat) finish

## 4. urbanspec H-Series Green Roof System (Extensive)

- Vegetation mat pre-planted sedum mix
- 2 Green roof mineral wool based growing medium felt
- 3 Drainage Reservoir System double-sided to provide drainage and water retention made from recycled plastic
- 4 Root Membrane geotextile lining sheet preventing any damage to the waterproof liner during installation or establishment phase
- Materproof single sheet EPDM liner which is 100% synthetic and UV resistant
- Green roof structural deck constructed from full-length trapezoidal profile steel sheet with double sided zinc and paint finish
- 7 Steel RHS eaves beam / Profiled steel fascia galvanised (optional colour powder coat) finish
- 8 Steel box profile gutter section galvanised (optional colour powder coat) finish