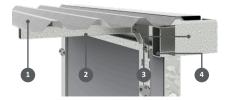

- urbanspec H-Series Standard Steel Profiled Roof System
- Steel trapezoidal profile 32/1000mm sheet.
  Colour coat anthracite grey outer / white lower
- 2 Steel RHS rafter sections / HD Galvanised finish
  3 Steel RHS eaves beam / HD Galvanised (optional colour powder coat) finish
- Steel box profile gutter section / Galvanised (optional colour powder coat) finish