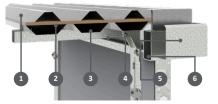

- 2. urbanspec H-Series Steel Profile / Fire Resistant (FR) Liner Roof System
- Steel trapezoidal profile 32/1000mm sheet. Colour coat anthracite grey outer / white lower
- Non-Combustible Fire Protection Board
- 3 Steel trapezoidal profile liner sheet
- Steel RHS rafter sections / HD Galvanised finish
- Steel RHS eaves beam / HD Galvanised (optional colour powder coat) finish
- 6 Steel box profile gutter section / Galvanised (optional colour powder coat) finish