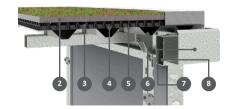

## urbanspec H-Series Green Roof System (Intensive)

- Vegetation mat pre-planted sedum and wildflower mix
- Green roof substrate blend of lightweight water retaining aggregates and composted organic material
- Drainage Reservoir System double-sided to provide drainage and water retention made from recycled plastic
- Root Membrane geotextile lining sheet preventing any damage to the waterproof liner during installation or establishment phase
- 5 Waterproof single sheet EPDM liner which is 100% synthetic and UV resistant
- Green roof structural deck constructed from full-length trapezoidal profile steel sheet with double sided zinc and paint finish
- Steel RHS eaves beam / Profiled steel fascia galvanised (optional colour powder coat) finish
- 8 Steel box profile gutter section galvanised (optional colour powder coat) finish

## 4. urbanspec H-Series Green Roof System (Extensive)

- Vegetation mat pre-planted sedum mix
- 2 Green roof mineral wool based growing medium felt
- 3 Drainage Reservoir System double-sided to provide drainage and water retention made from recycled plastic
- 4 Root Membrane geotextile lining sheet preventing any damage to the waterproof liner during installation or establishment phase
- Materproof single sheet EPDM liner which is 100% synthetic and UV resistant
- Green roof structural deck constructed from full-length trapezoidal profile steel sheet with double sided zinc and paint finish
- 7 Steel RHS eaves beam / Profiled steel fascia galvanised (optional colour powder coat) finish
- 8 Steel box profile gutter section galvanised (optional colour powder coat) finish